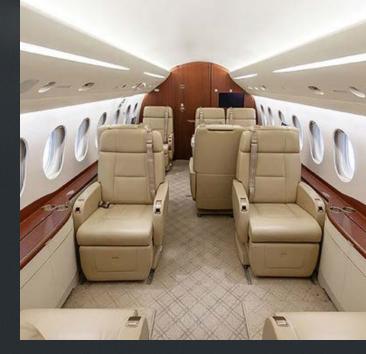

## DASSAULT FALCON 2000LXS

- 10 pax

Up to 11<sup>°</sup> suitcases 3.70m<sup>3</sup> - 134ft<sup>3</sup> 'depending on size of suitcases

CABIN

|  | 2007 Ref. 2020                 |
|--|--------------------------------|
|  | 2 Pilots<br>1 Flight Attendant |
|  | No                             |
|  | 3 single - 1 double            |
|  | AFT                            |
|  | No                             |

## EQUIPMENT

| Entertainment | DVD player and iPod connection, iPod/iPad station                                                              |  |
|---------------|----------------------------------------------------------------------------------------------------------------|--|
| Wifi          | Yes - at additional cost                                                                                       |  |
| Galley        | Coffee Pot, Convection Oven,<br>Espresso Machine, Dishware,<br>Ice Bin, Glassware, Partial<br>Galley, Flatware |  |
| Communication | Power Outlet                                                                                                   |  |
|               |                                                                                                                |  |