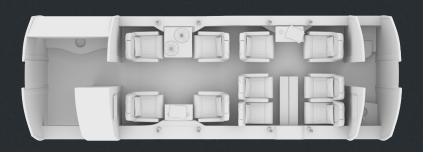

## DASSAULT FALCON 2000LXS

- 10 pax

Up to 11<sup>°</sup> suitcases 3.70m<sup>3</sup> - 134ft<sup>3</sup> 'depending on size of suitcases

CABIN

|  | 2007 Ref. 2020                 |
|--|--------------------------------|
|  | 2 Pilots<br>1 Flight Attendant |
|  | No                             |
|  | 3 single - 1 double            |
|  | AFT                            |
|  | No                             |

## DIMENSIONS

Pets allowed

| Cabin length | 7.98 m | 26 ft 2 in |
|--------------|--------|------------|
| Cabin width  | 2.34 m | 7 ft 8 in  |
| Cabin height | 1.88 m | 6 ft 2 in  |