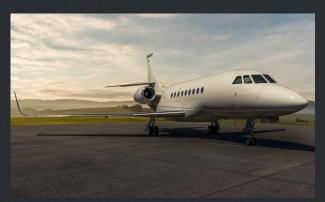

## DASSAULT FALCON 2000LX

LX-SCO

Up to 11\* suitcases
3.70m³ - 134ft³

\*depending on size of suitcases

3800 nm\*

\*depending on pax, load and weather

CABIN

YOM 2007 Ref. 2020

## DASSAULT FALCON 2000LX

X-SCO

© 2023 Global Jet All Rights Reserved