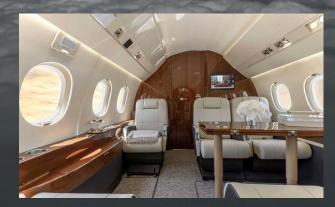

2 Pilots

1 Flight Attendant

Crew rest No

Bed capacity 3 single - 1 double

avatory AFT

Pets allowed Upon request

DIMENSIONS

Cabin length 7.98 m 26 ft 2 in

Cabin width 2.34 m 7 ft 8 in

Cabin height 1.88 m 6 ft 2 in

EQUIPMENT

CD-DVD Plaver Yes

Wifi Yes - at additional cost

Satphone Falcon Connect On board

connectivity/FalconTalk

Central Water System; Nespresso Coffee Maker;