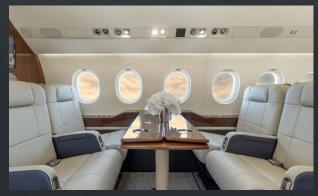

Cabin width 2.34 m 7 ft 8 in

Cabin height 1.88 m 6 ft 2 in

EQUIPMENT

CD-DVD Plaver Yes

Wifi Yes - at additional cost

Satphone Falcon Connect On board

connectivity/FalconTalk

Central Water System; Nespresso Coffee Maker;