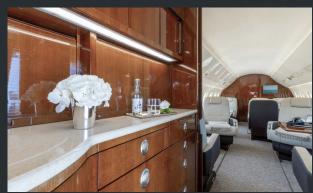

Cabin width 2.34 m 7 ft 8 in

Cabin height 1.88 m 6 ft 2 in

EQUIPMENT

CD-DVD Plaver Yes

Wifi Yes - at additional cost

Satphone Falcon Connect On board

connectivity/FalconTalk

Central Water System; Nespresso Coffee Maker;

Galley Microwave; X Large High-

Temp Oven

2020 Cabin seat

Other refurbishment, cabin

carpet replacement, cockpit refurbishment

2023 Global Jet All Rights Reserved