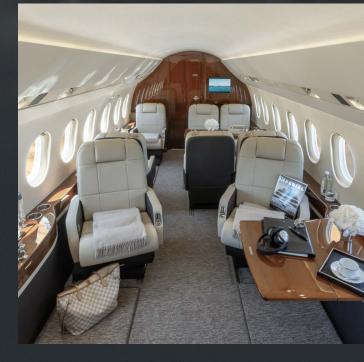

2 Pilots

1 Flight Attendant

Crew rest No

Bed capacity 3 single - 1 double

avatory AFT

Pets allowed Upon request

DIMENSIONS

Cabin length 7.98 m 26 ft 2 in

Cabin width 2.34 m 7 ft 8 in

Cabin height 1.88 m 6 ft 2 in

EQUIPMENT

CD-DVD Plaver Yes

Wifi Yes - at additional cost

Satphone Falcon Connect On board

connectivity/FalconTalk

Central Water System; Nespresso Coffee Maker;

Galley Microwave; X Large High-

Temp Oven

2020 Cabin seat

Other refurbishment, cabin

carpet replacement, cockpit refurbishment

2023 Global Jet All Rights Reserved