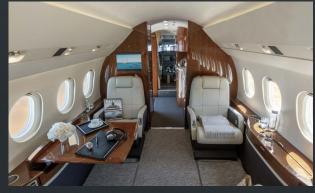

2 Pilots

1 Flight Attendant

Crew rest No

Bed capacity 3 single - 1 double

avatory AFT

Pets allowed Upon request

DIMENSIONS

Cabin length 7.98 m 26 ft 2 in

Cabin width 2.34 m 7 ft 8 in

Cabin height 1.88 m 6 ft 2 in

EQUIPMENT

CD-DVD Plaver Yes

Wifi Yes - at additional cost

Satphone Falcon Connect On board

connectivity/FalconTalk

Central Water System; Nespresso Coffee Maker;