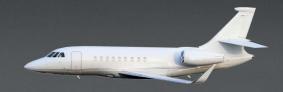

## DASSAULT FALCON 2000LX

LX-SCO

Up to 11\* suitcases
3.70m³ - 134ft³

\*depending on size of suitcases

3800 nm\*

\*depending on pax, load and weather

CABIN

YOM 2007 Ref. 2020