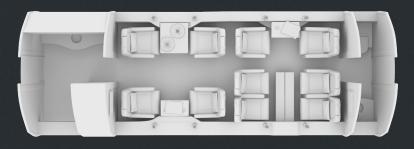

2 Pilots

1 Flight Attendant

Crew rest No

Bed capacity 3 single - 1 double

avatory AFT

Pets allowed Upon request

DIMENSIONS

Cabin length 7.98 m 26 ft 2 in

Cabin width 2.34 m 7 ft 8 in

Cabin height 1.88 m 6 ft 2 in

EQUIPMENT

CD-DVD Plaver Yes

Wifi Yes - at additional cost

Satphone Falcon Connect On board

connectivity/FalconTalk

Central Water System; Nespresso Coffee Maker;