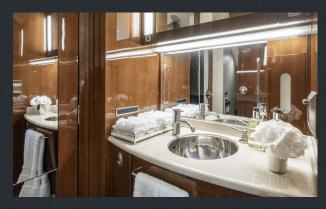

2 Pilots

1 Flight Attendant

Crew rest No

Bed capacity 3 single - 1 double

avatory AFT

Pets allowed Upon request

DIMENSIONS

Cabin length 7.98 m 26 ft 2 in

Cabin width 2.34 m 7 ft 8 in

Cabin height 1.88 m 6 ft 2 in

EQUIPMENT

CD-DVD Plaver Yes

Wifi Yes - at additional cost

Satphone Falcon Connect On board

connectivity/FalconTalk

Central Water System; Nespresso Coffee Maker;