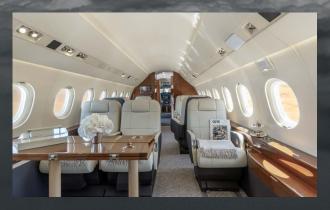

2 Pilots

1 Flight Attendant

Crew rest No

Bed capacity 3 single - 1 double

avatory AFT

Pets allowed Upon request

DIMENSIONS

Cabin length 7.98 m 26 ft 2 in

Cabin width 2.34 m 7 ft 8 in

Cabin height 1.88 m 6 ft 2 in

EQUIPMENT

CD-DVD Plaver Yes

Wifi Yes - at additional cost

Satphone Falcon Connect On board

connectivity/FalconTalk

Central Water System; Nespresso Coffee Maker;