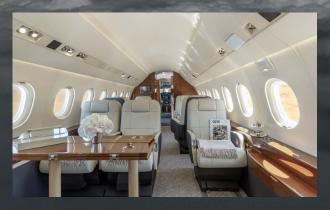

## DASSAULT FALCON 2000LX

LX-SCO

Up to 11\* suitcases
3.70m³ - 134ft³

\*depending on size of suitcases

3800 nm\*

\*depending on pax, load and weather

CABIN

YOM 2007 Ref. 2020

Cabin length 7.98 m 26 ft 2 in

Cabin width 2.34 m 7 ft 8 in

Cabin height 1.88 m 6 ft 2 in

EQUIPMENT

CD-DVD Plaver Yes

Wifi Yes - at additional cost

Satphone Falcon Connect On board

connectivity/FalconTalk