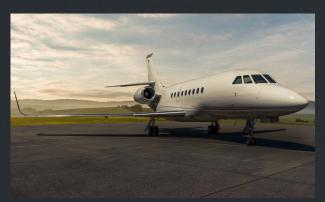

## DASSAULT FALCON 2000LX

LX-SCO

Up to 11\* suitcases
3.70m³ - 134ft³

\*depending on size of suitcases

3800 nm\*

\*depending on pax, load and weather

CABIN

YOM 2007 Ref. 2020