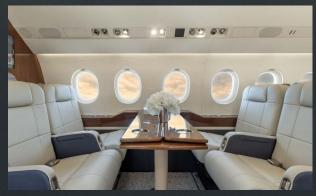

## DASSAULT FALCON 2000LX

LX-SCO

Up to 11\* suitcases
3.70m³ - 134ft³

\*depending on size of suitcases

3800 nm\*

\*depending on pax, load and weather

CABIN

YOM 2007 Ref. 2020

Cabin length 7.98 m 26 ft 2 in

Cabin width 2.34 m 7 ft 8 in

Cabin height 1.88 m 6 ft 2 in

EQUIPMENT

CD-DVD Plaver Yes

Wifi Yes - at additional cost

Satphone Falcon Connect On board

connectivity/FalconTalk