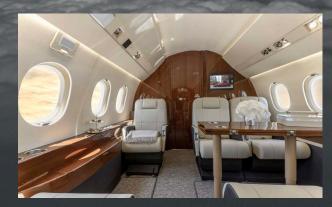

## DASSAULT FALCON 2000LX

LX-SCO

Up to 11\* suitcases
3.70m³ - 134ft³

\*depending on size of suitcases

3800 nm\*

\*depending on pax, load and weather

CABIN

YOM 2007 Ref. 2020

Cabin length 7.98 m 26 ft 2 in

Cabin width 2.34 m 7 ft 8 in

Cabin height 1.88 m 6 ft 2 in

EQUIPMENT

CD-DVD Plaver Yes

Wifi Yes - at additional cost

Satphone Falcon Connect On board

connectivity/FalconTalk