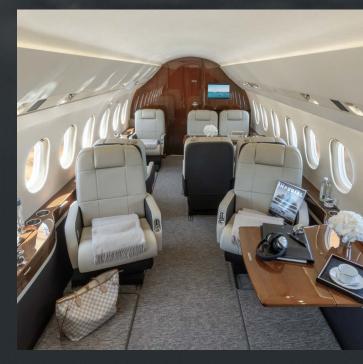

Cabin length 7.98 m 26 ft 2 in

Cabin width 2.34 m 7 ft 8 in

Cabin height 1.88 m 6 ft 2 in

EQUIPMENT

CD-DVD Plaver Yes

Wifi Yes - at additional cost

Satphone Falcon Connect On board

connectivity/FalconTalk

Central Water System; Nespresso Coffee Maker;

Microwave; X Large High-

Temp Oven

2020 Cabin seat

Other refurbishment, cabin

carpet replacement, cockpit refurbishment

© 2024 Global Jet All Rights Reserved