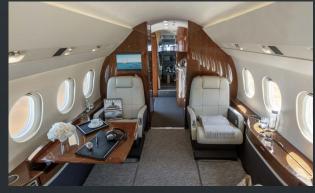

## DASSAULT FALCON 2000LX

LX-SCO

Up to 11\* suitcases
3.70m³ - 134ft³

\*depending on size of suitcases

3800 nm\*

\*depending on pax, load and weather

CABIN

YOM 2007 Ref. 2020

Cabin length 7.98 m 26 ft 2 in

Cabin width 2.34 m 7 ft 8 in

Cabin height 1.88 m 6 ft 2 in

EQUIPMENT

CD-DVD Plaver Yes

Wifi Yes - at additional cost

Satphone Falcon Connect On board

connectivity/FalconTalk