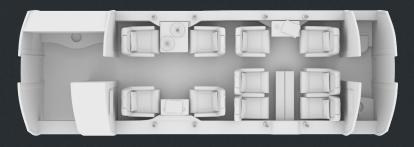

2 Pilots

1 Cabin Attendant

Crew rest No.

\_\_\_\_\_

Bed capacity 3 single - 1 double

avatory AFT

Pets allowed Upon request

DIMENSIONS

Cabin length 7.98 m 26 ft 2 in

Cabin width 2.34 m 7 ft 8 in

Cabin height 1.88 m 6 ft 2 in

EQUIPMENT

CD-DVD Plaver Yes

Wifi Yes - at additional cost

Satphone Falcon Connect On board

connectivity/FalconTalk