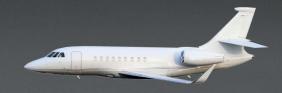

## DASSAULT FALCON 2000LX

LX-SCC

Up to 11\* suitcases
3.70m³ - 134ft³

\*depending on size of suitcases

3800 nm\*

\*depending on pax, load and weather

CABIN

YOM 2007 Ref. 2020