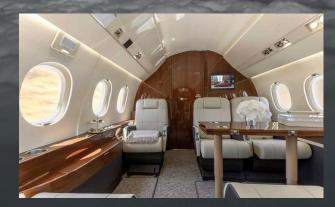

2 Pilots

1 Cabin Attendant

Crew rest No.

Bed capacity 3 single - 1 double

avatory AFT

Pets allowed Upon request

Cabin length 7.98 m 26 ft 2 in

Cabin width 2.34 m 7 ft 8 in

Cabin height 1.88 m 6 ft 2 in

CD-DVD Plaver Yes

Wifi Yes - at additional cost

Satphone Falcon Connect On board connectivity/FalconTalk

Central Water System; Nespresso Coffee Maker; Microwave; X Large High-