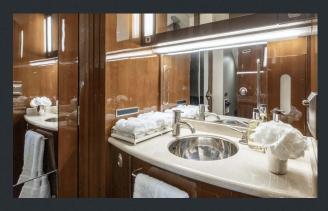

2 Pilots

1 Cabin Attendant

Crew rest No.

Bed capacity 3 single - 1 double

avatory AFT

Pets allowed Upon request

Cabin length 7.98 m 26 ft 2 in

Cabin width 2.34 m 7 ft 8 in

Cabin height 1.88 m 6 ft 2 in

CD-DVD Plaver Yes

Wifi Yes - at additional cost

Satphone Falcon Connect On board connectivity/FalconTalk

Central Water System; Nespresso Coffee Maker; Microwave; X Large High-