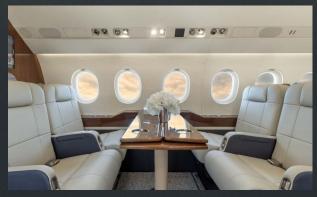

2 Pilots

1 Cabin Attendant

Crew rest No.

Bed capacity 3 single - 1 double

avatory AFT

Pets allowed Upon request

Cabin length 7.98 m 26 ft 2 in

Cabin width 2.34 m 7 ft 8 in

Cabin height 1.88 m 6 ft 2 in

CD-DVD Plaver Yes

Wifi Yes - at additional cost

Satphone Falcon Connect On board connectivity/FalconTalk

Central Water System; Nespresso Coffee Maker; Microwave; X Large High-