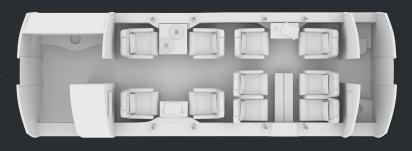

2 Pilots

1 Cabin Attendant

Crew rest No.

Bed capacity 3 single - 1 double

avatory AFT

Pets allowed Upon request

Cabin length 7.98 m 26 ft 2 in

Cabin width 2.34 m 7 ft 8 in

Cabin height 1.88 m 6 ft 2 in

CD-DVD Plaver Yes

Wifi Yes - at additional cost

Satphone Falcon Connect On board connectivity/FalconTalk

Central Water System; Nespresso Coffee Maker; Microwave; X Large High-