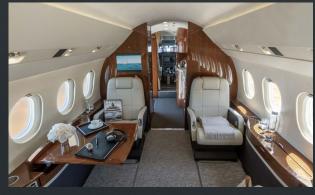

2 Pilots

1 Cabin Attendant

Crew rest No.

Bed capacity 3 single - 1 double

avatory AFT

Pets allowed Upon request

Cabin length 7.98 m 26 ft 2 in

Cabin width 2.34 m 7 ft 8 in

Cabin height 1.88 m 6 ft 2 in

CD-DVD Plaver Yes

Wifi Yes - at additional cost

Satphone Falcon Connect On board connectivity/FalconTalk

Central Water System; Nespresso Coffee Maker; Microwave; X Large High-