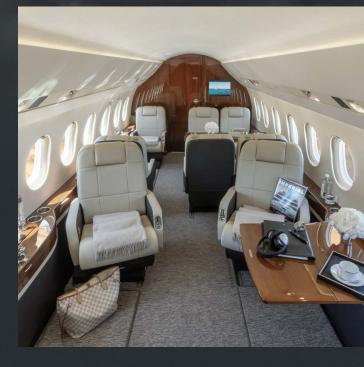

2 Pilots

1 Cabin Attendant

Crew rest No.

Bed capacity 3 single - 1 double

avatory AFT

Pets allowed Upon request

Cabin length 7.98 m 26 ft 2 in

Cabin width 2.34 m 7 ft 8 in

Cabin height 1.88 m 6 ft 2 in

CD-DVD Plaver Yes

Wifi Yes - at additional cost

Satphone Falcon Connect On board connectivity/FalconTalk

Central Water System; Nespresso Coffee Maker; Microwave; X Large High-

Temp Oven

2020 Cabin seat refurbishment, cabin

carpet replacement, cockpit refurbishment

2025 Global Jet All Rights Reserved

Other