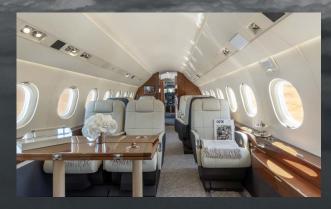

2 Pilots

1 Cabin Attendant

Crew rest No.

Bed capacity 3 single - 1 double

avatory AFT

Pets allowed Upon request

Cabin length 7.98 m 26 ft 2 in

Cabin width 2.34 m 7 ft 8 in

Cabin height 1.88 m 6 ft 2 in

CD-DVD Plaver Yes

Wifi Yes - at additional cost

Satphone Falcon Connect On board connectivity/FalconTalk

Central Water System; Nespresso Coffee Maker; Microwave; X Large High-